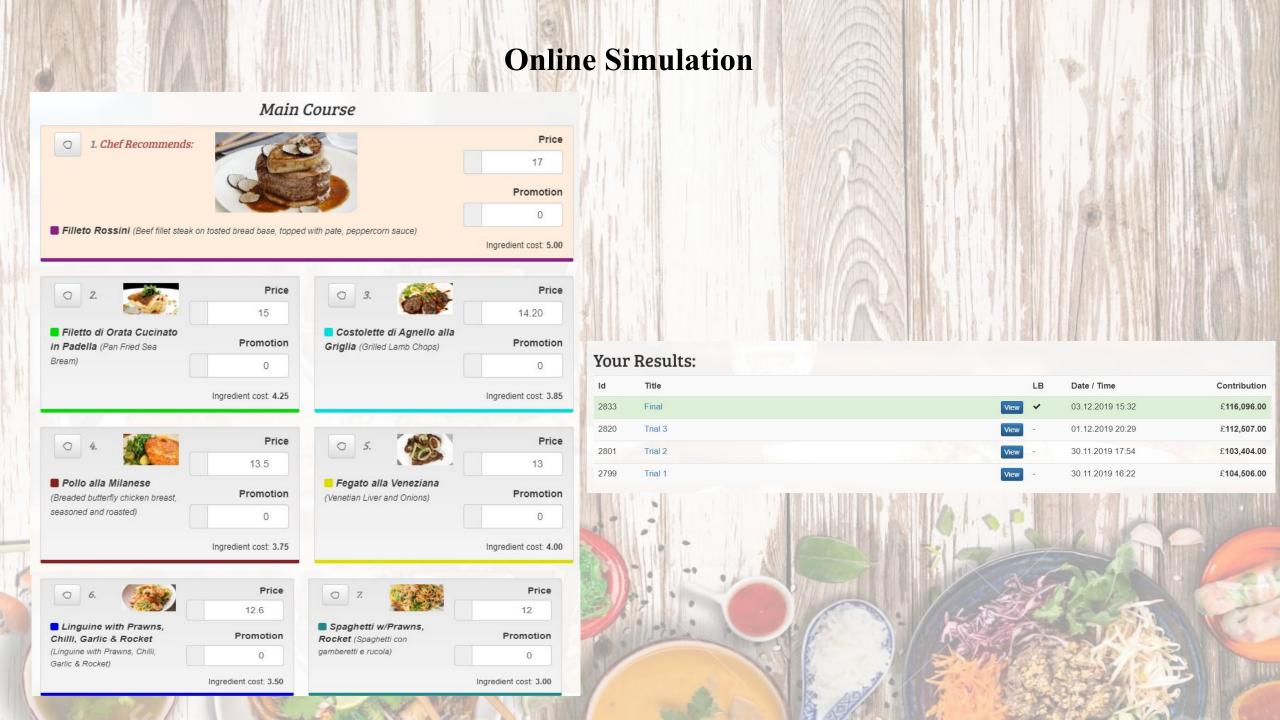

9.00                  | \$288.40                 | Low                | High                   | Workhorse          |

|       | N   |        |
|-------|-----|--------|
| Total | 925 | 100.0% |

| - 1      | J          | M          |
|----------|------------|------------|
| \$445.12 | \$3,606.51 | \$3,161.39 |

K = I / J 12.3% Food Cost % O = M / N \$3.42 Ave Gross Profit

Q = (100% / Items) \* (80%) 8.0% Menu Popularity Factor



| Menus          | Revenue Before | Revenue After |
|----------------|----------------|---------------|
| Appetizers     | \$1,696.01     | \$2,613.29    |
| Salads & Soups | \$2,250.94     | \$3,498.61    |
| Main Dishes    | \$4,758.88     | \$6,459.94    |
| Desserts       | \$906.97       | \$3,161.39    |
| TOTAL:         | \$9,612.80     | \$15,733.23   |



#### Results:



| Menu Item                          | Cumulative | Gross  |
|------------------------------------|------------|--------|
|                                    | Sales      | Profit |
| Filleto Rossini                    | 18 cvs.    | 209    |
| Filetto di Orata                   | 17 cvs.    | 169    |
| Cucinato in Padella                |            |        |
| Fegato alla Veneziana              | 11 cvs.    | 102    |
| Costolette di Agnello alla Griglia | 14 cvs.    | 125    |
| Pollo alla Milanese                | 14 cvs.    | 123    |
| Linguine with Prawns,              | 11 cvs.    | 89     |
| Chilli, Garlic & Rocket            |            |        |
| Spaghetti w/Prawns,                | 12 cvs.    | 84     |
| Rocket                             |