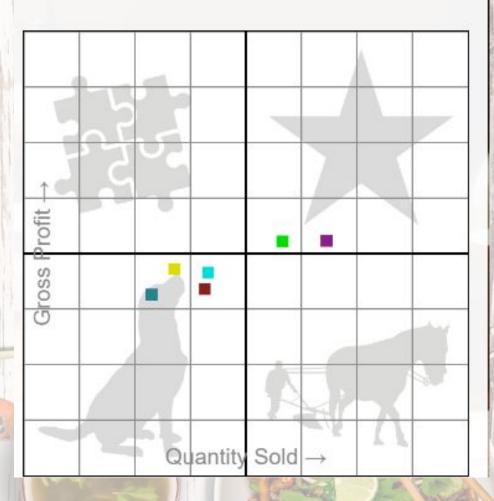

s.    | 102    |
| Costolette di Agnello alla Griglia | 14 cvs.    | 125    |
| Pollo alla Milanese                | 14 cvs.    | 123    |
| Linguine with Prawns,              | 11 cvs.    | 89     |
| Chilli, Garlic & Rocket            |            |        |
| Spaghetti w/Prawns,                | 12 cvs.    | 84     |
| Rocket                             |            |        |

| Description                 | Value |
|-----------------------------|-------|
| Total sales:                | 1,288 |
| Total cost of sales:        | 387   |
| Total gross profit:         | 901   |
| GP %:                       | 69.9  |
| Total promotion costs:      | 0     |
| Promotion budget limit:     | 3,000 |
| Remaining promotion budget: | 3,000 |
| Total contribution:         | 901   |

#### Results:



| Menu Item                                     | Cumulative<br>Sales | Gross<br>Profit |
|-----------------------------------------------|---------------------|-----------------|
| Filetto di Orata<br>Cucinato in Padella       | 452 cvs.            | 5,548           |
| Filleto Rossini                               | 529 cvs.            | 6,509           |
| Costolette di Agnello alla Griglia            | 322 cvs.            | 3,452           |
| Fegato alla Veneziana                         | 263 cvs.            | 2,866           |
| Pollo alla Milanese                           | 316 cvs.            | 3,128           |
| Linguine with Prawns, Chilli, Garlic & Rocket | 223 cvs.            | 2,144           |
| Spaghetti w/Prawns,                           | 223 cvs.            | 2,143