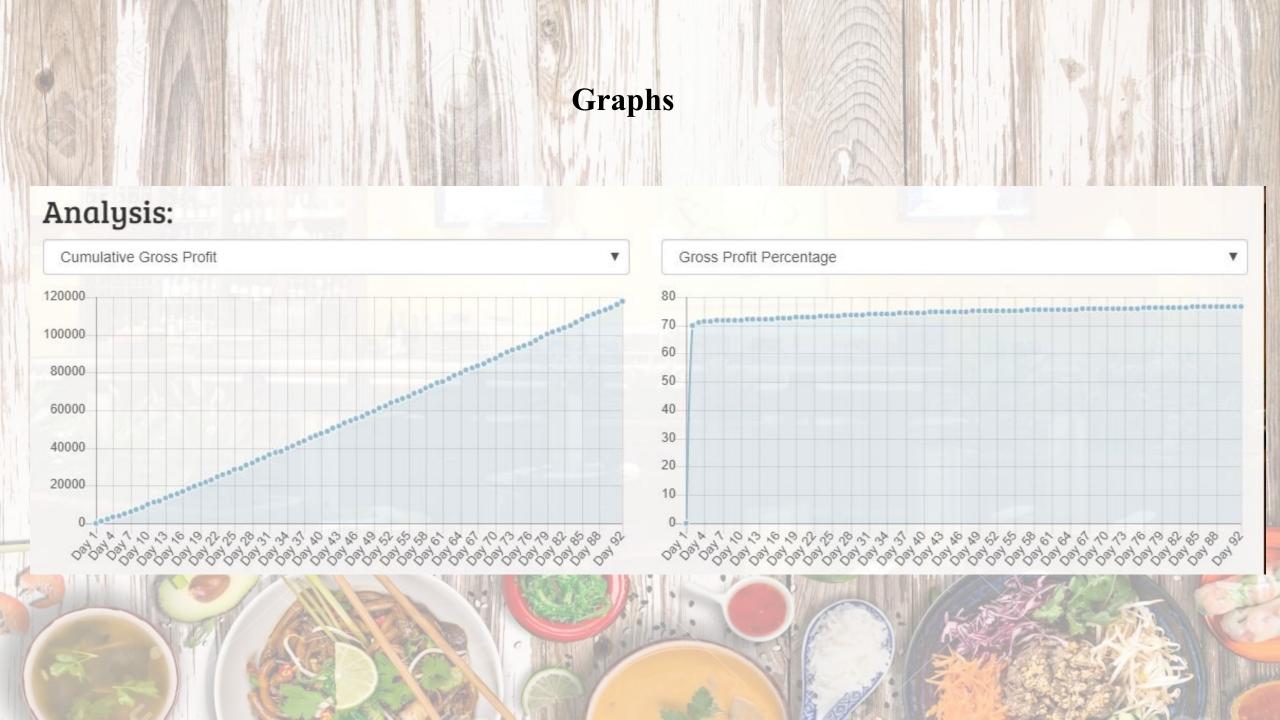

|
| Pollo alla Milanese                              | 1,145 cvs.          | 14,901          |
| Fegato alla Veneziana                            | 934 cvs.            | 11,519          |
| Spaghetti w/Prawns,<br>Rocket                    | 811 cvs.            | 9,739           |
| Linguine with Prawns,<br>Chilli, Garlic & Rocket | 885 cvs.            | 10,098          |

| Description                 | Value   |
|-----------------------------|---------|
| Total sales:                | 155,113 |
| Total cost of sales:        | 35,978  |
| Total gross profit:         | 119,136 |
| GP %:                       | 76.8    |
| Total promotion costs:      | 3,040   |
| Promotion budget limit:     | 3,000   |
| Remaining promotion budget: | -40     |
| Total contribution:         | 116,096 |