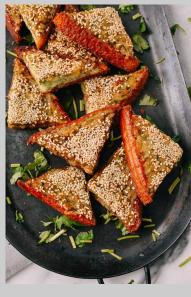

# **BBQ Pork- Appetizer**

| Ingredient Name | Measuring Unit | Cost Per unit | Amount in Recipe  | Ingredient cost |
|-----------------|----------------|---------------|-------------------|-----------------|
| Pork            | kilograms      | \$2.26        | 0.075             | \$0.17          |
| Soy sauce       | liters         | \$1.23        | 0.015             | \$0.02          |
| Honey           | liters         | \$4.42        | 0.015             | \$0.07          |
| Ketchup         | liters         | \$3.30        | 0.015             | \$0.05          |
| Brown Sugar     | kilograms      | \$1.40        | 0.028             | \$0.04          |
| Mirin           | liters         | \$6           | 0.015             | \$0.09          |
| Hoisin sauce    | liters         | \$6.63        | 0.015             | \$0.10          |
|                 |                |               | TOTAL RECIPE COST | \$0.53          |