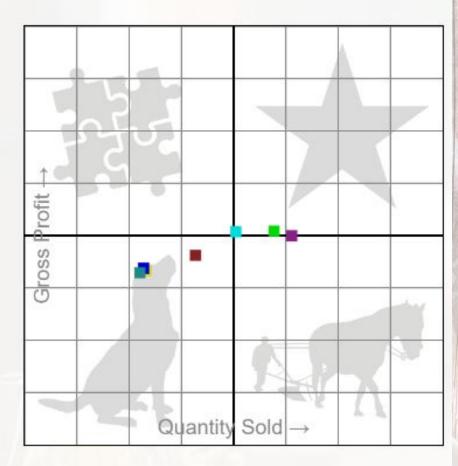

|
| Fegato alla Veneziana                         | 263 cvs.            | 2,866           |
| Pollo alla Milanese                           | 316 cvs.            | 3,128           |
| Linguine with Prawns, Chilli, Garlic & Rocket | 223 cvs.            | 2,144           |
| Spaghetti w/Prawns,                           | 223 cvs.            | 2,143           |

| Description                 | Value  |
|-----------------------------|--------|
| Total sales:                | 35,282 |
| Total cost of sales:        | 9,492  |
| Total gross profit:         | 25,790 |
| GP %:                       | 73.1   |
| Total promotion costs:      | 3,040  |
| Promotion budget limit:     | 3,000  |
| Remaining promotion budget: | -40    |
| Total contribution:         | 22,750 |

#### Results:



| Menu Item                                     | Cumulative<br>Sales | Gross<br>Profit |
|-----------------------------------------------|---------------------|-----------------|
| Filleto Rossini                               | 1,174 cvs.          | 15,836          |
| Filetto di Orata<br>Cucinato in Padella       | 974 cvs.            | 13,143          |
| Costolette di Agnello alla Griglia            | 725 cvs.            | 9,048           |
| Pollo alla Milanese                           | 669 cvs.            | 7,781           |
| Fegato alla Veneziana                         | 552 cvs.            | 6,297           |
| Spaghetti w/Prawns,<br>Rocket                 | 462 cvs.            | 5,013           |
| Linguine with Prawns, Chilli, Garlic & Rocket | 509 cvs.            | 5,318