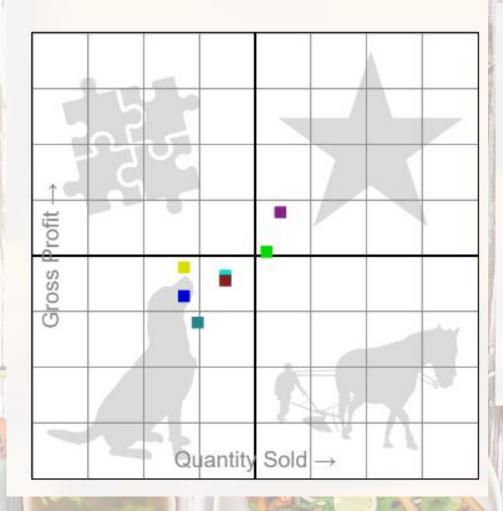

| \$288.40                 | Low                | High                   | Workhorse          |

|       | N   |        |
|-------|-----|--------|
| Total | 925 | 100.0% |

| - 1      | J          | M          |
|----------|------------|------------|
| \$445.12 | \$3,606.51 | \$3,161.39 |

K = I / J 12.3% Food Cost % O = M / N \$3.42 Ave Gross Profit

Q = (100% / Items) \* (80%) 8.0% Menu Popularity Factor



| Menus          | Revenue Before | Revenue After |
|----------------|----------------|---------------|
| Appetizers     | \$1,696.01     | \$2,613.29    |
| Salads & Soups | \$2,250.94     | \$3,498.61    |
| Main Dishes    | \$4,758.88     | \$6,459.94    |
| Desserts       | \$906.97       | \$3,161.39    |
| TOTAL:         | \$9,612.80     | \$15,733.23   |



#### Results:



| Menu Item                          | Cumulative | Gross  |
|------------------------------------|------------|--------|
|                                    | Sales      | Profit |
| Filleto Rossini                    | 18 cvs.    | 209    |
| Filetto di Orata                   | 17 cvs.    | 169    |
| Cucinato in Padella                |            |        |
| Fegato alla Veneziana              | 11 cvs.    | 102    |
| Costolette di Agnello alla Griglia | 14 cvs.    | 125    |
| Pollo alla Milanese                | 14 cvs.    | 123    |
| Linguine with Prawns,              | 11 cvs.    | 89     |
| Chilli, Garlic & Rocket            |            |        |
| Spaghetti w/Prawns,                | 12 cvs.    | 84     |
| Rocket                             |            |        |

| De